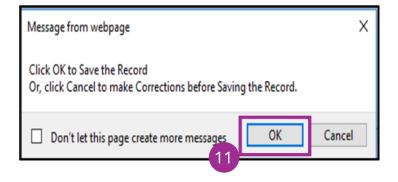

### 10. A pop-up box will appear.

11. Click **OK** to save or click **Cancel** to return to Loan Activity screen.