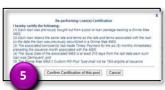

5. When the Re-performing Loan(s) Certification pop-up window appears, select **Confirm Certification of this pool**.

6. When adding individual mortgages to the newly created Custom RG Pool on the 11706 screen, ensure the Loan Purpose Code selected is **Re-Performing Loans.** 