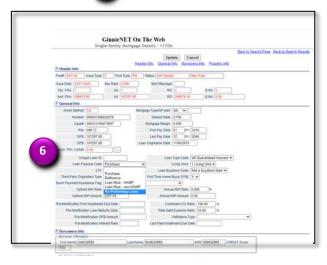

5. When the Re-performing Loan(s) Certification pop-up window appears, select **Confirm Certification of this pool**.

6. When adding individual mortgages to the newly created Custom RG Pool on the 11706 screen, ensure the Loan Purpose Code selected is **Re-Performing Loans.** 