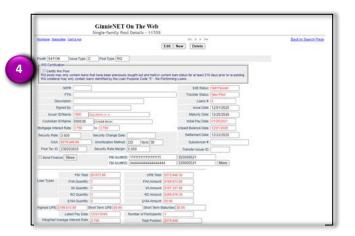

## **POOL DETAILS**

Follow Section 5.1.3 in the Ginnie *NET* Issuer Single Family Training Guide to create a new Pool, choosing Issue Type C and Pool Type RG.

4. In the RG Certification section, check the **Certify** this **Pool** checkbox.