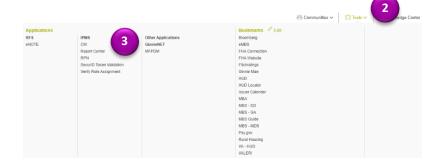

## **ACCESS GINNIENET**

- Log in to MyGinnieMae via https://my.ginniemae.gov.
- Select the **Tools** dropdown at the top of the Dashboard.
- 3. Select **GinnieNET** under Applications.

The Ginnie NET on the Web Main Menu will display.